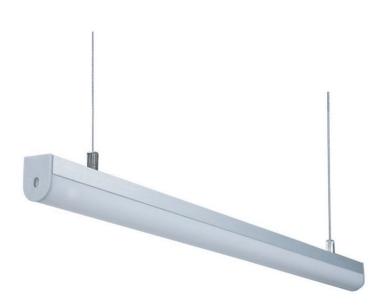

# **XLP027**

Pendent aluminum LED profile with dome deffuser

### PRODUCT DESCRIPTION

Pendent square aluminum LED profile PMMA opal matte diffuser or PMMA semi-clear matte diffuser suitable to use with our Strip light range,

#### **FIXTURE CONSTRUCTION**

Pendent square aluminum LED profile with PMMA opal matte diffuser or PMMA semi-clear matte diffuser.

Accessory

| End cap    | EC-XLP027   |
|------------|-------------|
| Metal clip | MC-XLP027   |
| Steel wire | SW-ALP018-R |
| Connector  | _           |