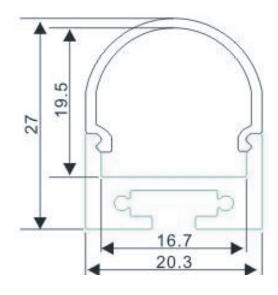

hopping malls, lobbies, museum and exhibition.

### PRODUCT DESCRIPTION

Pendent square aluminum LED profile PMMA opal matte diffuser or PMMA semi-clear matte diffuser suitable to use with our Strip light range,

#### **FIXTURE CONSTRUCTION**

Pendent square aluminum LED profile with PMMA opal matte diffuser or PMMA semi-clear matte diffuser.

Accessory

| End cap    | EC-XLP027   |
|------------|-------------|
| Metal clip | MC-XLP027   |
| Steel wire | SW-ALP018-R |
| Connector  | _           |

## **Ordering Options**

| Part Number | Diffuser                       |
|-------------|--------------------------------|
| XLP0271     | PMMA opal matte diffuser       |
| XLP0272     | PMMA semi-clear matte diffuser |
|             |                                |

## **Dimension Drawing**