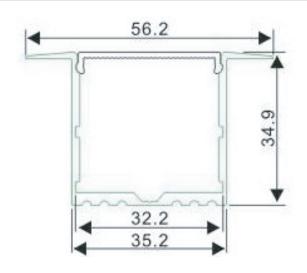

# XLP017R Wide recessed high power LED almuinum profile



## **Ordering Options**

Part Number Diffuser

| XLP017R1 | PMMA opal matte diffuser       |
|----------|--------------------------------|
| XLP017R2 | PMMA semi-clear matte diffuser |
| XLP017R3 | PMMA clear diffuser            |

## **Dimension Drawing**



### **APPLICATIONS**

Ideal for general lighting indoors commercial and residential applications. Such as Showrooms, restaurants, dining rooms, meeting rooms, offices, passages ,corridors, cinema, Super markets, shopping malls, lobbies, museum and exhibition.

#### PRODUCT DESCRIPTION

Slim aluminum recessed LED profile with flange with PMMA opal matte diffuser or PMMA semi-clear matte diffuser or PMMA clear diffuser, suitable to use with our Strip light range,

## **FIXTURE CONSTRUCTION**

Aluminum body with PMMA opal matte diffuser or PMMA semi-clear matte diffuser or PMMA clear diffuser.

| Accessory  |             |
|------------|-------------|
|            |             |
| End cap    | EC-XLP017-R |
| Metal clip | MC-XLP017-R |
| Adj. clip  | -           |
| Connector  | -