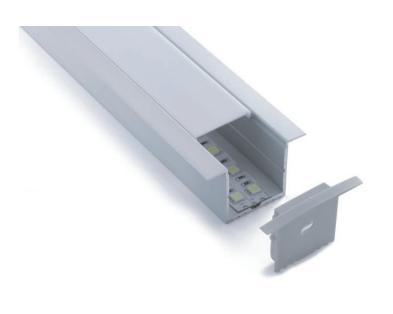

#### PRODUCT DESCRIPTION

Slim aluminum recessed LED profile with flange with PMMA opal matte diffuser or PMMA semi-clear matte diffuser or PMMA clear diffuser, suitable to use with our Strip light range,

## **FIXTURE CONSTRUCTION**

Aluminum body with PMMA opal matte diffuser or PMMA semi-clear matte diffuser or PMMA clear diffuser.

| Accessory  |             |
|------------|-------------|
|            |             |
| End cap    | EC-XLP017-R |
| Metal clip | MC-XLP017-R |
| Adj. clip  | -           |
| Connector  | -           |