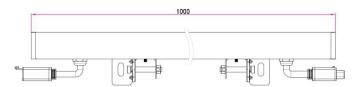

1.Place the LED Wall Washer at the required locations and aim them according to your lighting design.

2. Adjust the rotary angle to required angle.

3. Connect the cable connectors of two fixtures in parallel circuit for those wall washers nearby with 22 pcs at max,and recommended to be 8 pcs as a group.

4. Connect the fist LED Wall Washer into power outlets with the provided input cable accessories, and this input wires should be put indoor or use the waterproof IP65 at least connector for the connecting.

indicate same protection class IP 65 junction box .

6. Connect the power supply, light up the lamp.