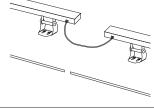

1.Place the LED Wall Washer at the required locations and aim them according to your lighting design.

2. Adjust the rotary angle to required angle.

3. Connect the cable connectors of two fixtures in parallel circuit for those wall washers nearby with 22 pcs at max,and recommended to be 8 pcs as a group.

4. Connect the fist LED Wall Washer into power outlets with the provided input cable accessories, and this input wires should be put indoor or use the waterproof IP65 at least connector for the connecting.