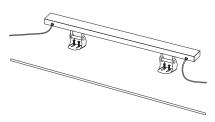

1.Place the LED Wall Washer at the required locations and aim them according to your lighting design.

2. Adjust the rotary angle to required angle.

3. Connect the cable connectors of two fixtures in parallel circuit for those wall washers nearby with 22 pcs at max,and recommended to be 8 pcs as a group.