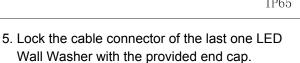

indicate same protection class IP 65 junction box .

6. Connect the power supply, light up the lamp.