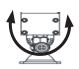

1.Place the LED Wall Washer at the required locations and aim them according to your lighting design.

2. Adjust the rotary angle to required angle.

3. Connect the cable connectors of two fixtures in parallel circuit for those wall washers nearby with 22 pcs at max,and recommended to be 8 pcs as a group.